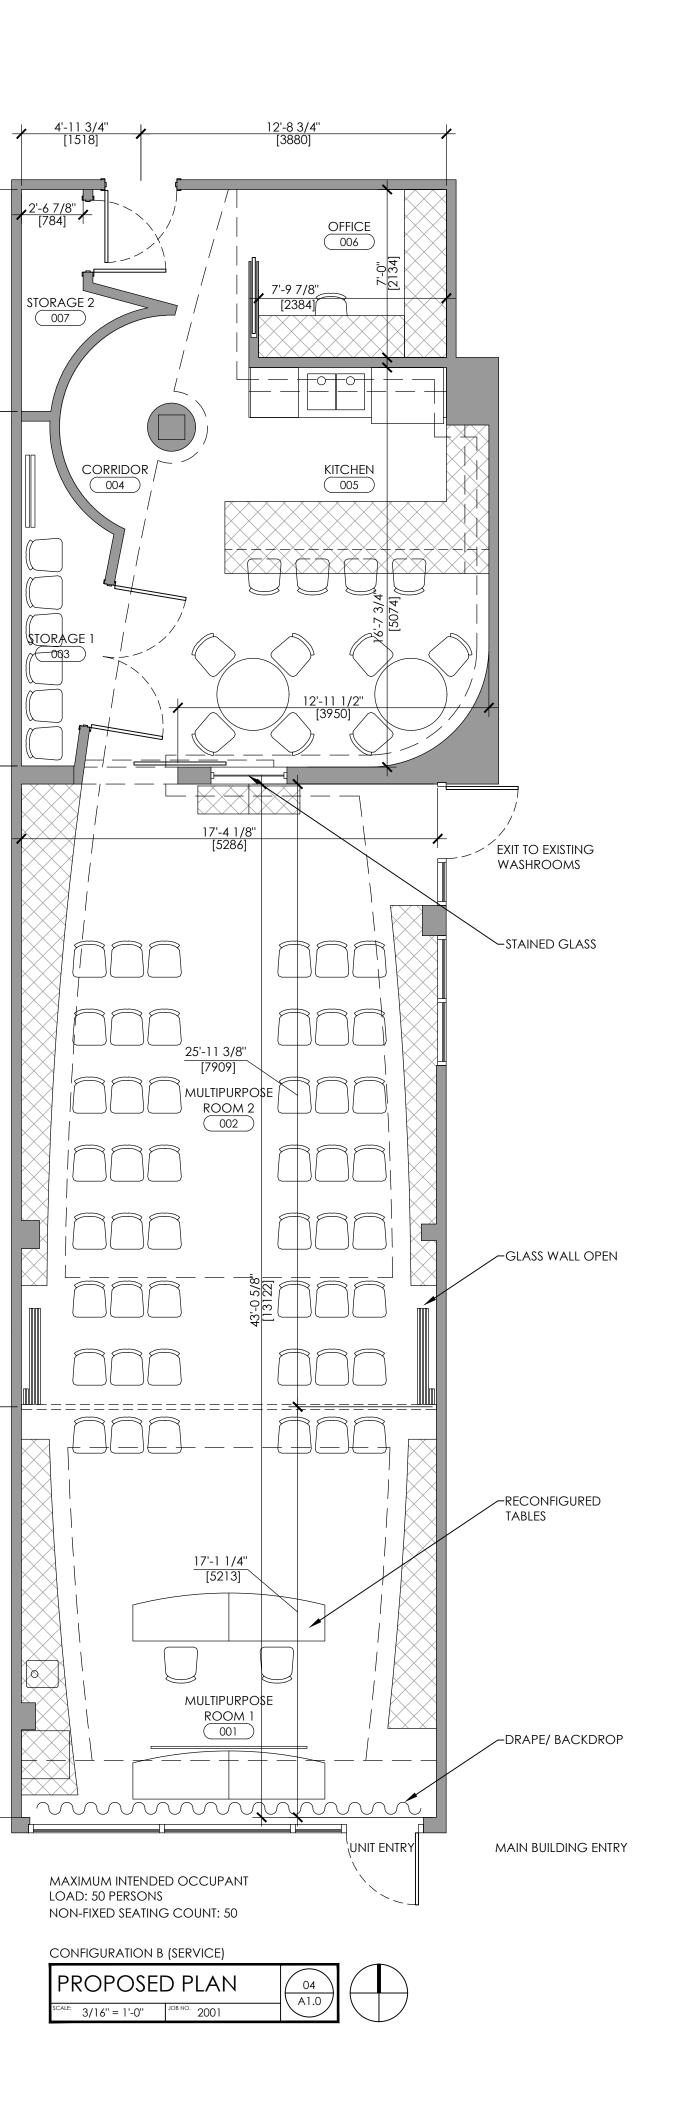

|                                                                                                                                             |                                             | <b>—</b>                        |                                  |                               |
|---------------------------------------------------------------------------------------------------------------------------------------------|---------------------------------------------|---------------------------------|----------------------------------|-------------------------------|
|                                                                                                                                             | ) B                                         |