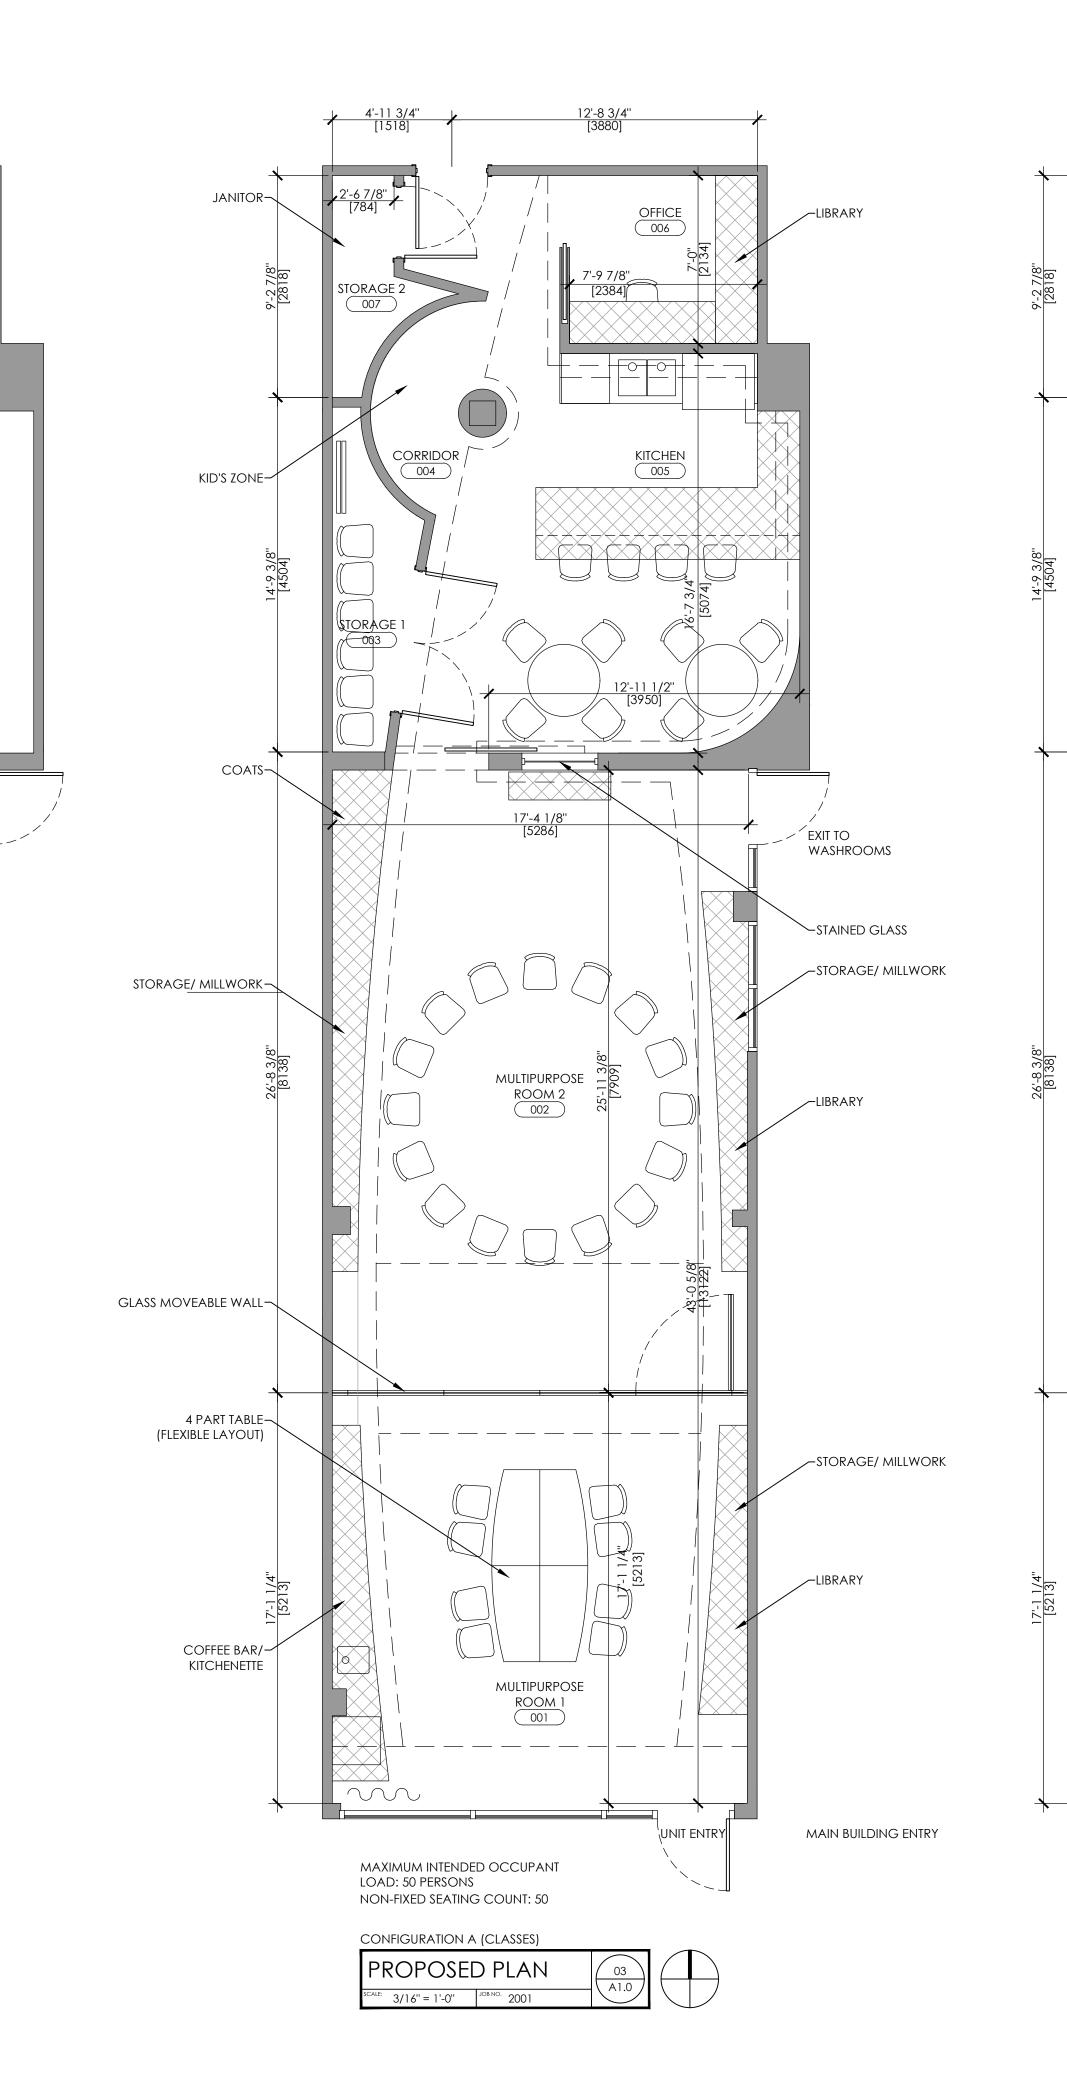

|                                                                                                                                             |                                             | <b>—</b>                        |                                  |                               |
|---------------------------------------------------------------------------------------------------------------------------------------------|---------------------------------------------|---------------------------------|----------------------------------|-------------------------------|
|                                                                                                                                             | ) B                                         |                                 |                                  |                               |
| PA                                                                                                                                          | S                                           | Н                               | U                                | К                             |
| ARC                                                                                                                                         | нт                                          | ECT                             | ΠĿ                               | RE                            |
| © ROBERT F<br>RIGHTS RESER<br>Copyright Lo<br>any manner,<br>written per                                                                    | 2VED. This do<br>aws and ma<br>or for any p | cument<br>y not be<br>urpose, e | is protec<br>reprodu<br>except w | ted by<br>iced in<br>vith the |
|                                                                                                                                             |                                             |                                 |                                  |                               |
| NOT FOR<br>CONSTRUCTION<br>1204 12 STREET S.W.<br>CALGARY, ALBERTA,<br>C A N A D A<br>T 3 C 1 A 9<br>p: 403.270.9376<br>e: robert@rparch.ca |                                             |                                 |                                  |                               |
| ISSUE/REVISION:<br>20.08.28  <br>                                                                                                           | SSUED F                                     | OR C                            | LIENT                            | INFO                          |
|                                                                                                                                             |                                             |                                 |                                  |                               |
|                                                                                                                                             |                                             |                                 |                                  |                               |
|                                                                                                                                             |                                             |                                 |                                  |                               |
| JOB TITLE:<br>COMMUNITY OF CHRIST<br>Value<br>422 11 AVE SE                                                                                 |                                             |                                 |                                  |                               |
| CALGARY, AB<br>T2G 0Y4                                                                                                                      |                                             |                                 |                                  |                               |
| JOB #:                                                                                                                                      | ATE:                                        | 20.08                           |                                  |                               |
| 2001                                                                                                                                        |                                             | AS SHO                          | DWN<br>Rawn by:                  | FA                            |
| DRAWING TIT                                                                                                                                 |                                             | · •                             |                                  |                               |
| MAIN FLOOR PLAN                                                                                                                             |                                             |                                 |                                  |                               |
| PAGE:                                                                                                                                       | A1                                          | .0                              | )                                |                               |